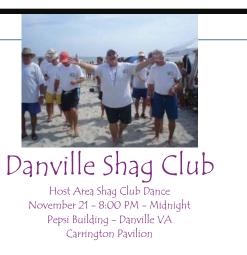

The Danville Area shag Club Party is November 21st. Let's get a good group together and support one of our coalition partners.

The Entertainment Committee has been working hard preparing for our Christmas party and what great ideas they have come up with. I'm sure you will be well pleased, so start making your plans.